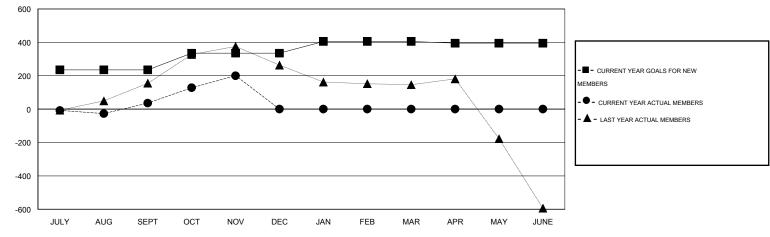

#### GOALS AND ACTUAL MEMBERS CUMULATIVE

| DROPPED CLUBS: 1 |     | 52 CLUBS OF 129 ADDED 1 OR MORE<br>NEW MEMBERS | GENDER DISTRIBUTION                   |                |       |
|------------------|-----|------------------------------------------------|---------------------------------------|----------------|-------|
|                  |     |                                                | MALE                                  | 3,632 (77.34%) |       |
| DROPPED MEMBERS  |     |                                                | FEMALE                                | 1,064 (22.66%) |       |
| DECEASED         | 5   | CLICK HERE FOR HEALTH ASSESSMENT DATA          |                                       |                | 1,535 |
| CLUB CANCELLED   | 0   |                                                | FAMILY UNIT MEMBERS HEAD OF HOUSEHOLD |                | 718   |
| OTHER            | 221 |                                                | HEAD OF HOUSEHOLD                     |                |       |
| TOTAL            | 226 |                                                | NON-HEAD OF HOUSEHOLD                 | )              | 817   |

| Members                     |                    |                                     |                    |                  |  |  |  |  |  |
|-----------------------------|--------------------|-------------------------------------|--------------------|------------------|--|--|--|--|--|
| RESULTS FOR 2015-2016       |                    |                                     |                    |                  |  |  |  |  |  |
| QUARTER                     | NEW MEMBER<br>GOAL | CHARTER AND<br>NEW MEMBERS<br>ADDED | DROPPED<br>MEMBERS | NET<br>GAIN/LOSS |  |  |  |  |  |
| JULY/AUG/SEPT OCT/NOV/DEC   | 235<br>100         | 225<br>201                          | 189<br>37          | 36<br>164        |  |  |  |  |  |
| JAN/FEB/MAR<br>APR/MAY/JUNE | 70<br>-10          | 0                                   | 0                  | 0                |  |  |  |  |  |