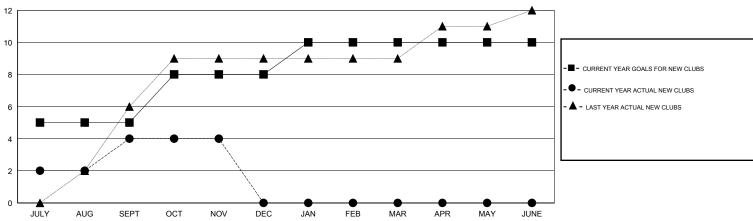

#### GOALS AND ACTUAL NEW CLUBS CUMULATIVE

## GMT: KAMLESH JAIN LOCATION INDIA GMT CA 6

| Clubs  RESULTS FOR 2015-2016                       |             |             |             |             |  |  |  |  |
|----------------------------------------------------|-------------|-------------|-------------|-------------|--|--|--|--|
|                                                    |             |             |             |             |  |  |  |  |
| JULY/AUG/SEPT OCT/NOV/DEC JAN/FEB/MAR APR/MAY/JUNE | 5<br>3<br>2 | 4<br>0<br>0 | 1<br>0<br>0 | 3<br>0<br>0 |  |  |  |  |